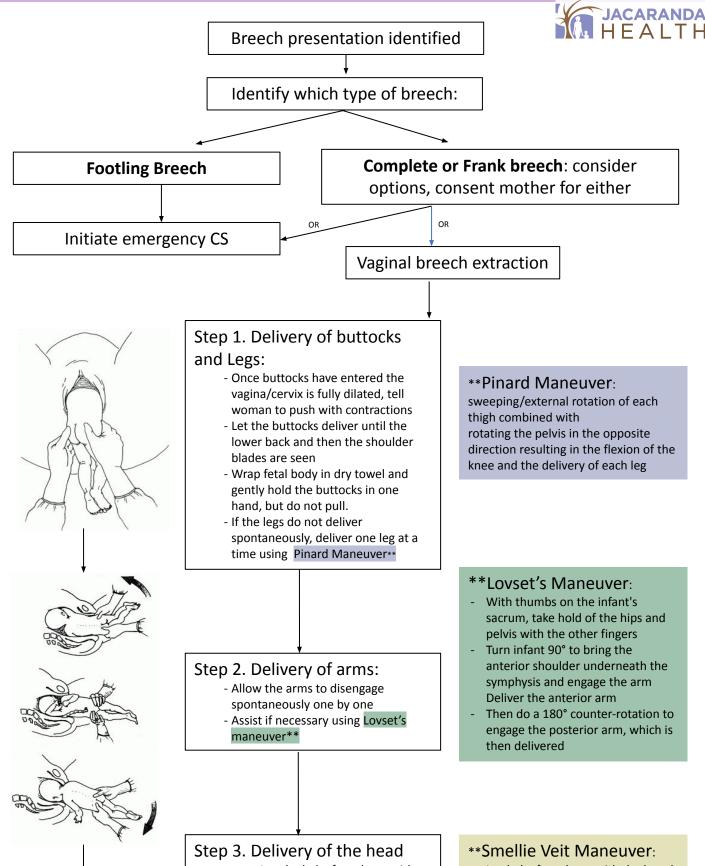

## Vaginal Breech Extraction

- Lay the baby face down with the length of its body over your hand and arm.
- Use Smellie Veit\*\* maneuver to delivery head
- \*\* Note: Ask an assistant to push above the mother's pubic bone as the head delivers. This helps to keep the baby's head flexed.

## Step 4. Post delivery care:

- Place infant on mom's abdomen
- Proceed with routing post delivery

- Lay baby face down with the length of its body over your hand and arm
- Place index and middle fingers of this hand on the baby's maxilla (bone behind upper lip) to bring the neck into moderate flexion
- Use the other hand to grasp the baby's shoulders
- Gently flex the baby's head towards the chest, while applying downward pressure on the jaw to bring the baby's head down until the hairline is visible
- Pull gently to deliver the head